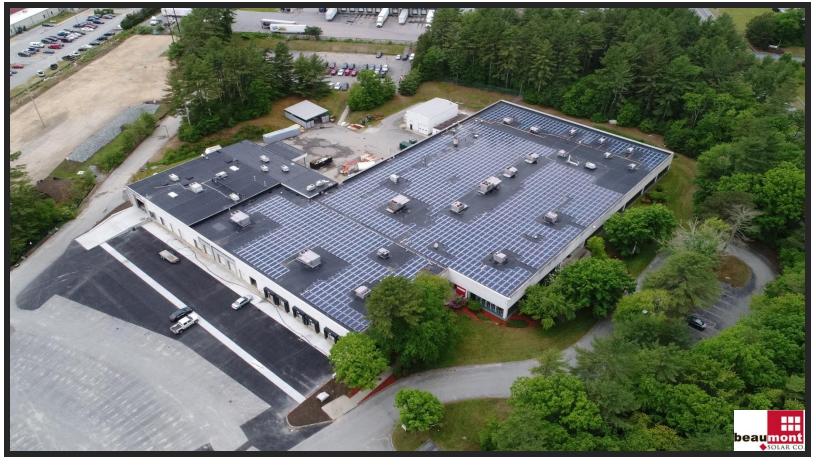

### Parallel Products – Processing & Recycling Facility

**Duchaine Blvd, New Bedford, MA** 

1567kW
Solar Rooftop
& Carport System

In just 18 months, the amount of clean energy produced by this system has an environmental benefit equivalent of saving: 542,806 gallons of water used by coal fired power plants and planting 19,195 trees

Ballasted Solar Rooftop System: 649.90 kW DC

Solar Carport System: 917.15 kW DC

Expected Annual Production: Roof: 814,700 kWh Carport: 1,054,700 kWh

Total Annual Power Offset: 1.9 MWh estimated annually