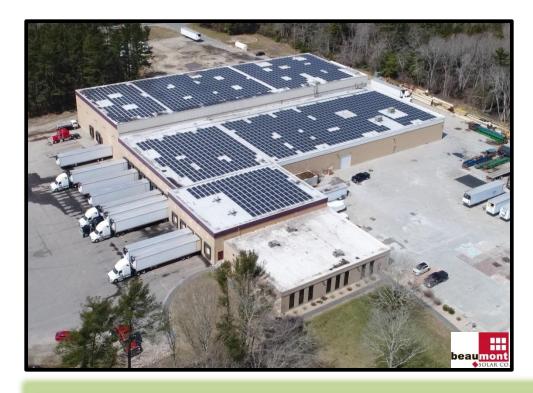

#### Additional Facilities - Environmentally Sustainable Operations

61 John Vertente Blvd, New Bedford, MA

## 497kW Rooftop System

In the first 6 months, the amount of clean energy produced by this system has an environmental benefit equivalent of saving:

126,913 gallons of water used by coal fired power plants and planting 4,488 trees

**Ballasted Solar Rooftop System:** 

497.25 kW DC

**Total Annual Power Offset:** 

571,800 kWh estimated annually