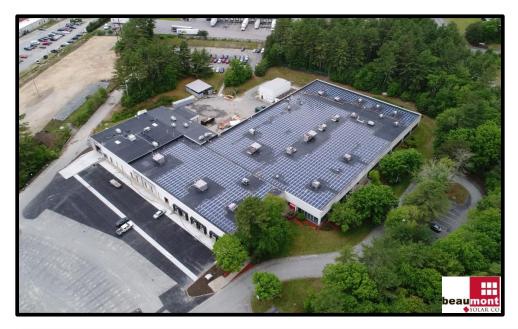

#### Additional Facilities - Environmentally Sustainable Operations

61 John Vertente Blvd, New Bedford, MA

## 497kW Rooftop System

In the first 6 months, the amount of clean energy produced by this system has an environmental benefit equivalent of saving:

126,913 gallons of water used by coal fired power plants and planting 4,488 trees

**Ballasted Solar Rooftop System:** 

497.25 kW DC

**Total Annual Power Offset:** 

571,800 kWh estimated annually