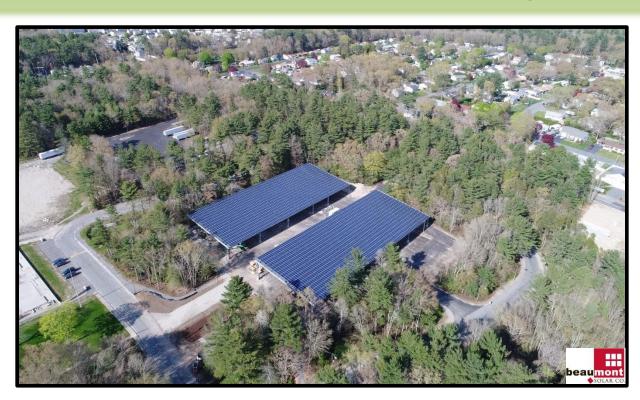

### Parallel Products – Processing & Recycling Facility

**Duchaine Blvd, New Bedford, MA** 

1567kW
Solar Rooftop
& Carport System

In just 18 months, the amount of clean energy produced by this system has an environmental benefit equivalent of saving: 542,806 gallons of water used by coal fired power plants and planting 19,195 trees

Ballasted Solar Rooftop System: 649.90 kW DC

Solar Carport System: 917.15 kW DC

Expected Annual Production: Roof: 814,700 kWh Carport: 1,054,700 kWh

Total Annual Power Offset: 1.9 MWh estimated annually