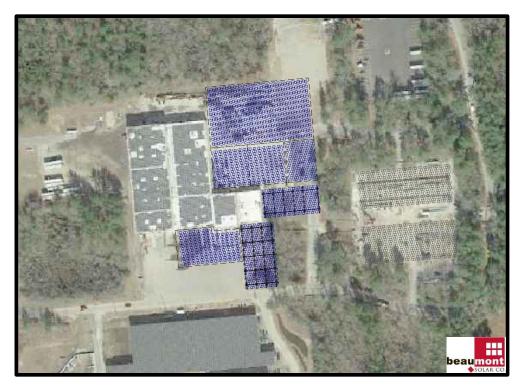

# More Solar Carports Coming Soon!

Plans are underway for an additional 1940.25kW of solar to be added to our recycling facility to produce over 2MW hours of additional clean power annually.

Conceptual Design
Courtesy of Beaumont Solar Co.

Blue: Indicates new solar Gray: Indicates existing